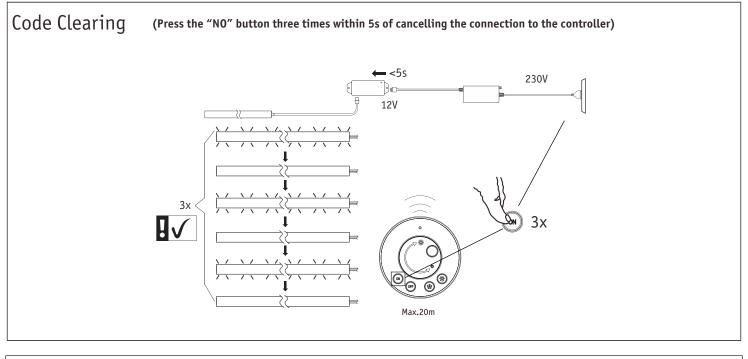

Hiermit erklärt Paulmann Licht, dass der Funkanlagentyp Art.-Nr:. 999.76 der Richtlinie 2014/53/EU entspricht. Der vollständige Text der EU-Konformitätserklärung ist unter der folgenden Internetadresse verfügbar: www.paulmann.de Zugelassen für den Betrieb in allen Ländern der EU / Approved for operating in all European countries CE: Konform mit / in accordance with / conformement a 2014/30/EU, 2014/53/EU http://www.paulmann.com/ce Funk-Frequenz :2.4GHz -2.4835GHz Abgestrahlte Energie :10mW Doesn't apply for the geographical area within a radius of 20km from the centre on "Ny Alesund"