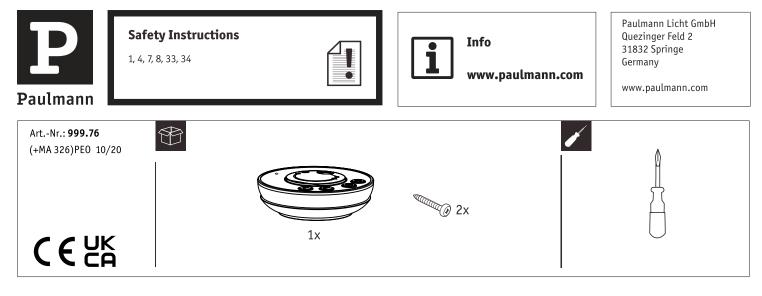

Hiermit erklärt Paulmann Licht, dass der Funkanlagentyp Art.-Nr:. 999.76 der Richtlinie 2014/53/EU entspricht. Der vollständige Text der EU-Konformitätserklärung ist unter der folgenden Internetadresse verfügbar: www.paulmann.de Zugelassen für den Betrieb in allen Ländern der EU / Approved for operating in all European countries CE: Konform mit / in accordance with / conformement a 2014/30/EU, 2014/53/EU http://www.paulmann.com/ce Funk-Frequenz :2.4GHz -2.4835GHz Abgestrahlte Energie :10mW Doesn't apply for the geographical area within a radius of 20km from the centre on "Ny Alesund"