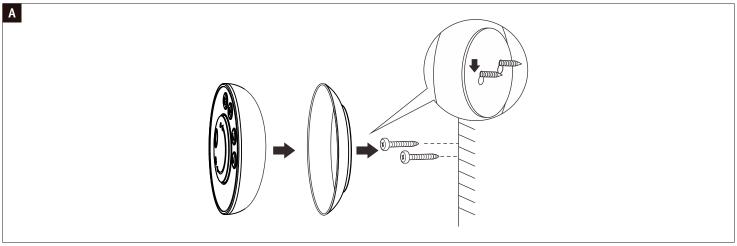

Hiermit erklärt Paulmann Licht, dass der Funkanlagentyp Art.-Nr:. 999.76 der Richtlinie 2014/53/EU entspricht. Der vollständige Text der EU-Konformitätserklärung ist unter der folgenden Internetadresse verfügbar: www.paulmann.de Zugelassen für den Betrieb in allen Ländern der EU / Approved for operating in all European countries CE: Konform mit / in accordance with / conformement a 2014/30/EU, 2014/53/EU http://www.paulmann.com/ce Funk-Frequenz :2.4GHz -2.4835GHz Abgestrahlte Energie :10mW Doesn't apply for the geographical area within a radius of 20km from the centre on "Ny Alesund"