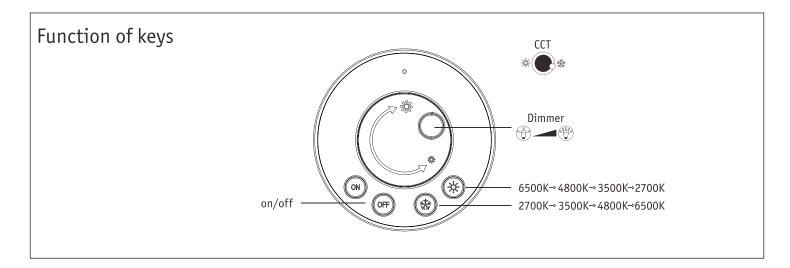

Hiermit erklärt Paulmann Licht, dass der Funkanlagentyp Art.-Nr:. 999.76 der Richtlinie 2014/53/EU entspricht. Der vollständige Text der EU-Konformitätserklärung ist unter der folgenden Internetadresse verfügbar: www.paulmann.de Zugelassen für den Betrieb in allen Ländern der EU / Approved for operating in all European countries CE: Konform mit / in accordance with / conformement a 2014/30/EU, 2014/53/EU http://www.paulmann.com/ce Funk-Frequenz :2.4GHz -2.4835GHz Abgestrahlte Energie :10mW Doesn't apply for the geographical area within a radius of 20km from the centre on "Ny Alesund"