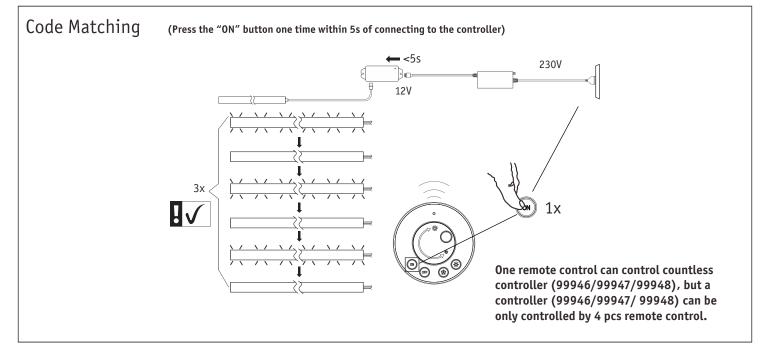

Hiermit erklärt Paulmann Licht, dass der Funkanlagentyp Art.-Nr:. 999.76 der Richtlinie 2014/53/EU entspricht. Der vollständige Text der EU-Konformitätserklärung ist unter der folgenden Internetadresse verfügbar: www.paulmann.de Zugelassen für den Betrieb in allen Ländern der EU / Approved for operating in all European countries CE: Konform mit / in accordance with / conformement a 2014/30/EU, 2014/53/EU http://www.paulmann.com/ce Funk-Frequenz :2.4GHz -2.4835GHz Abgestrahlte Energie :10mW Doesn't apply for the geographical area within a radius of 20km from the centre on "Ny Alesund"