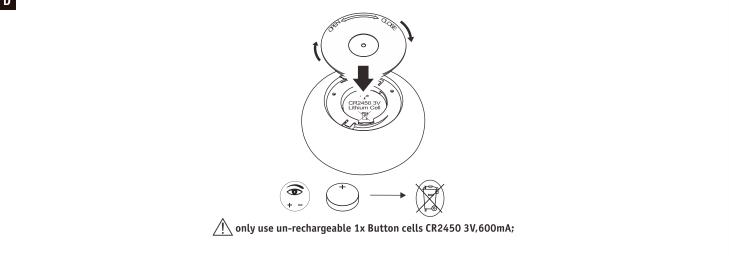

Hiermit erklärt Paulmann Licht, dass der Funkanlagentyp Art.-Nr:. 999.76 der Richtlinie 2014/53/EU entspricht. Der vollständige Text der EU-Konformitätserklärung ist unter der folgenden Internetadresse verfügbar: www.paulmann.de Zugelassen für den Betrieb in allen Ländern der EU / Approved for operating in all European countries CE: Konform mit / in accordance with / conformement a 2014/30/EU, 2014/53/EU http://www.paulmann.com/ce Funk-Frequenz :2.4GHz -2.4835GHz Abgestrahlte Energie :10mW Doesn't apply for the geographical area within a radius of 20km from the centre on "Ny Alesund"