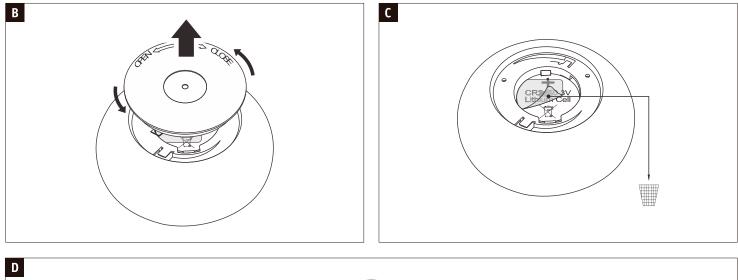

Hiermit erklärt Paulmann Licht, dass der Funkanlagentyp Art.-Nr:. 999.76 der Richtlinie 2014/53/EU entspricht. Der vollständige Text der EU-Konformitätserklärung ist unter der folgenden Internetadresse verfügbar: www.paulmann.de Zugelassen für den Betrieb in allen Ländern der EU / Approved for operating in all European countries CE: Konform mit / in accordance with / conformement a 2014/30/EU, 2014/53/EU http://www.paulmann.com/ce Funk-Frequenz :2.4GHz -2.4835GHz Abgestrahlte Energie :10mW Doesn't apply for the geographical area within a radius of 20km from the centre on "Ny Alesund"